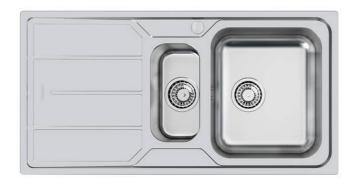

# **Sink Elettra**

Bowl on the right Kitchen Sinks Code: 5197 061

#### **DETAILS**

| Edge/Installation Type | Standard (8 mm Edge)                                            |
|------------------------|-----------------------------------------------------------------|
| Finish                 | Foster brushed                                                  |
| Material               | AISI 304 stainless steel                                        |
| Texture                | Foster brushed                                                  |
| Base                   | 60 cm                                                           |
| Dimensions             | 970x500 mm                                                      |
| Standard fittings      | Fixing hooks, gasket, drain, overflow and siphon, boxed packing |
| Mixer holes            | 1 standard hole - 2nd and 3rd on request                        |
| Built-in hole          | 950x480 mm                                                      |
|                        |                                                                 |

| Drainer                   | Yes                                                                                                                                                                                                                                                    |
|---------------------------|--------------------------------------------------------------------------------------------------------------------------------------------------------------------------------------------------------------------------------------------------------|
| Width                     | 97 cm                                                                                                                                                                                                                                                  |
| Bowl dimension            | 341x400 + 150x300 mm                                                                                                                                                                                                                                   |
| Number of bowls           | 2 bowls                                                                                                                                                                                                                                                |
| Waste fitting             | 3,5" drain                                                                                                                                                                                                                                             |
| FEATURES                  |                                                                                                                                                                                                                                                        |
| 2nd / 3rd hole availaible | The sink can be customized with the execution on request of additional holes, usable for double-hole mixers, for remote controlled drains or for the installation of soap dispensers. The positions are marked on the drawings with dotted line holes. |
| Added value               | Foster uses steel thicknesses higher than those used on average by other manufacturers. This is how, thanks to our long experience, we know how to make sinks of superior quality and with a better resistance to aging.                               |
| Basket 3,5" waste fitting | The drain is equipped with a large 3.5" drain, with the practical basket cap that prevents the discharge of solid parts.                                                                                                                               |
| Sliding brackets          |                                                                                                                                                                                                                                                        |