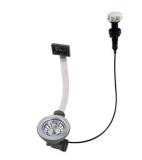

## **OPTIONAL AUTOMATIC WASTE FITTINGS**

Automatic waste fitting 8407 100

Automatic waste fitting 8407 000

LIRA automatic waste fitting 8407 103