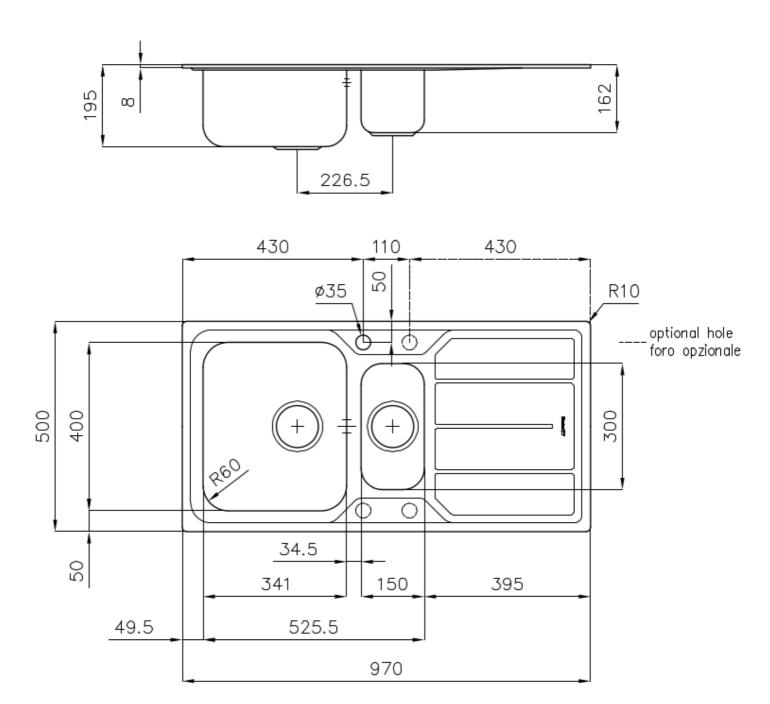

#### **DETAILS**

| Edge/Installation Type | Standard (8 mm Edge)                                            |
|------------------------|-----------------------------------------------------------------|
| Finish                 | Foster brushed                                                  |
| Material               | AISI 304 stainless steel                                        |
| Texture                | Foster brushed                                                  |
| Base                   | 60 cm                                                           |
| Dimensions             | 970x500 mm                                                      |
| Standard fittings      | Fixing hooks, gasket, drain, overflow and siphon, boxed packing |
| Mixer holes            | 1 standard hole - 2nd and 3rd on request                        |
| Built-in hole          | 950x480 mm                                                      |
|                        |                                                                 |

| Drainer                   | Yes                                                                                                                                                                                                                                                    |
|---------------------------|--------------------------------------------------------------------------------------------------------------------------------------------------------------------------------------------------------------------------------------------------------|
| Width                     | 97 cm                                                                                                                                                                                                                                                  |
| Bowl dimension            | 341x400 + 150x300 mm                                                                                                                                                                                                                                   |
| Number of bowls           | 2 bowls                                                                                                                                                                                                                                                |
| Waste fitting             | 3,5" drain                                                                                                                                                                                                                                             |
| FEATURES                  |                                                                                                                                                                                                                                                        |
| 2nd / 3rd hole availaible | The sink can be customized with the execution on request of additional holes, usable for double-hole mixers, for remote controlled drains or for the installation of soap dispensers. The positions are marked on the drawings with dotted line holes. |
| Added value               | Foster uses steel thicknesses higher than those used on average by other manufacturers. This is how, thanks to our long experience, we know how to make sinks of superior quality and with a better resistance to aging.                               |
| Basket 3,5" waste fitting | The drain is equipped with a large 3.5" drain, with the practical basket cap that prevents the discharge of solid parts.                                                                                                                               |
| Sliding brackets          |                                                                                                                                                                                                                                                        |

### **TECHNICAL DATA**